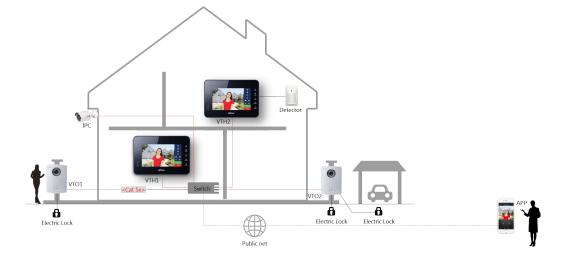

sion & Voice indication
- · Video & Audio messaging
- · Remote intercom with mobile APP
- · Flush mounted











| Network Protocol    | TCP/IP                 |
|---------------------|------------------------|
| General             |                        |
| Ingress Protection  | IP54                   |
| Tamper Switch       | 1                      |
| Installation        | Flush                  |
| Material            | Aluminum & Plastic     |
| Power               | DC 12V                 |
| Power Consumption   | Standby ≤1W, Work ≤10W |
| Working Temperature | -30°C~+60°C            |
| Relative Humidity   | 10%~90%RH              |
| Dimensions          | 100.0mm×141.0mm×42.0mm |
| Weight              | 0.4Kg                  |

## Dimensions View Area





## Application