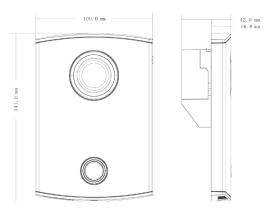

l, IP54
- · Night vision & Voice indication
- · Video & Audio messaging
- · Remote intercom with mobile APP
- · Flush mounted











| Network Protocol    | TCP/IP                 |
|---------------------|------------------------|
| General             |                        |
| Ingress Protection  | IP54                   |
| Tamper Switch       | 1                      |
| Installation        | Flush                  |
| Material            | Aluminum & Plastic     |
| Power               | DC 12V                 |
| Power Consumption   | Standby ≤1W, Work ≤10W |
| Working Temperature | -30°C~+60°C            |
| Relative Humidity   | 10%~90%RH              |
| Dimensions          | 100.0mm×141.0mm×42.0mm |
| Weight              | 0.4Kg                  |

## Dimensions View Area





## Application