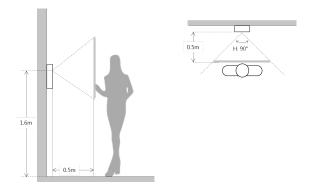

IP54
- · Night vision & Voice indication
- · Video & Audio messaging
- · Remote intercom with mobile APP
- · Flush mounted











| Network Protocol    | TCP/IP                 |
|---------------------|------------------------|
| General             |                        |
| Ingress Protection  | IP54                   |
| Tamper Switch       | 1                      |
| Installation        | Flush                  |
| Material            | Aluminum & Plastic     |
| Power               | DC 12V                 |
| Power Consumption   | Standby ≤1W, Work ≤10W |
| Working Temperature | -30°C~+60°C            |
| Relative Humidity   | 10%~90%RH              |
| Dimensions          | 100.0mm×141.0mm×42.0mm |
| Weight              | 0.4Kg                  |

## Dimensions View Area





## Application